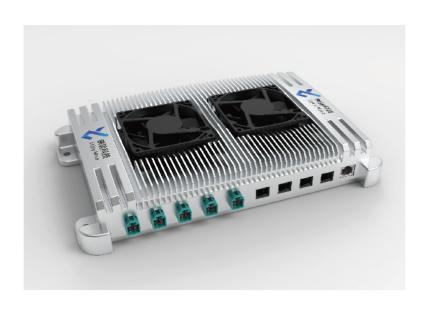

XCG (X-Computing Grouplet) Gen1 是基于地平线征程® 5 AI芯片和高性能处理器而打造的多场景应用整车高性能计算群;丰富的算力,接口,系统的鲁棒性和灵活性,可以应用于高阶智能驾驶控制器,智能座舱AI中心,中央计算中心、网关。

Tier 1和OEM通过购买的XCG Gen1 技术包和技术支持服务,可快速打造行业领先的量产产品方案。

减少资源投入 优化研发成本

前置开发方案 加速产品落地

## XCG Gen1系统方案

- · Camera:12路 · 以太网:10路
- · CAN FD:7路
- · RADAR:5路
- . KADAK.J
- · 超声波:12个 · HDMI:3路
- · SD Socket:1个

- · LiDAR:3路
- ·USB:3路
- · DSI-3:4路
- · GNSS/IMU:1个
- · IPASS:1个
- · 视频输出:1路