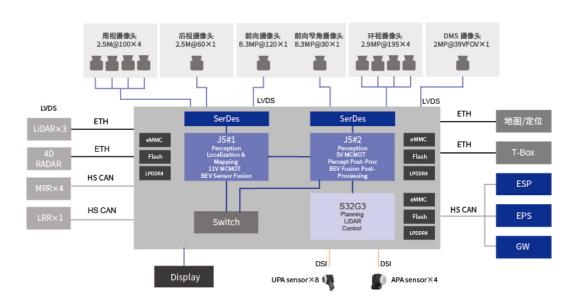

## XCG Gen1系统方案

- · Camera:12路 · 以太网:10路
- · CAN FD:7路
- · RADAR:5路
- . KADAK.J
- · 超声波:12个 · HDMI:3路
- · SD Socket:1个

- · LiDAR:3路
- ·USB:3路
- · DSI-3:4路
- · GNSS/IMU:1个
- · IPASS:1个
- · 视频输出:1路